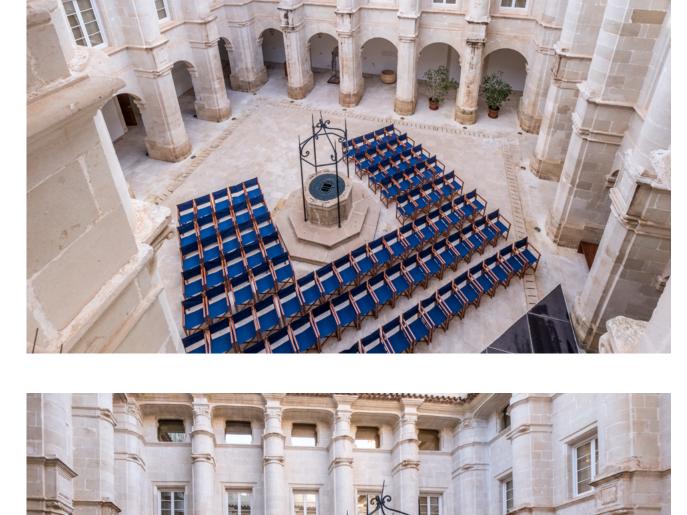

**CLOISTER** 

**CONFERENCE** 

The Museu offers several venues to host your events; concerts, work meetings, children's

**BAR** 

# conventions and various other activities.

The Museu's magnificent cloister is the ideal venue for concerts, small-scale theatre,

**Specifications** · Location: Ground floor • Size: 196 m<sup>2</sup>

- · Equipment included: Stage • Furniture: 130 chairs
- · Capacity: 130 seated, 240 total
- Accessibility: Accessible for individuals with reduced mobility.
- **Rates** • Rates during museum opening hours: €150 full day / €75 half day
- Rates outside museum opening hours: €50/hour