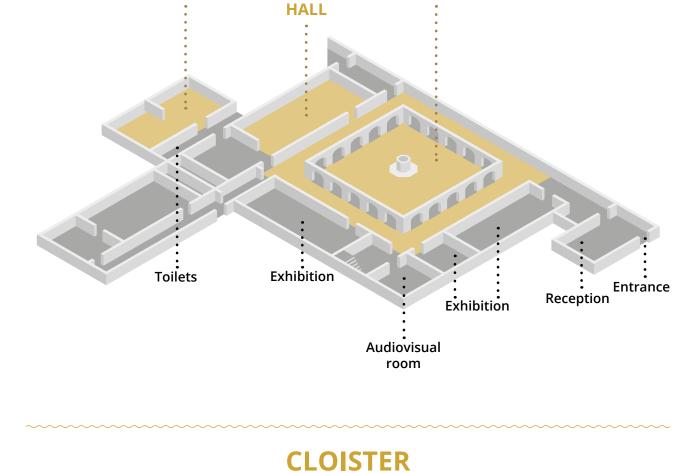

**CLOISTER** 

**CONFERENCE** 

The Museu offers several venues to host your events; concerts, work meetings, children's

**BAR** 

# conventions and various other activities.

The Museu's magnificent cloister is the ideal venue for concerts, small-scale theatre,

**Specifications** · Location: Ground floor • Size: 196 m<sup>2</sup>

- · Equipment included: Stage • Furniture: 130 chairs
- · Capacity: 130 seated, 240 total
- Accessibility: Accessible for individuals with reduced mobility.
- **Rates** • Rates during museum opening hours: €150 full day / €75 half day
- Rates outside museum opening hours: €50/hour