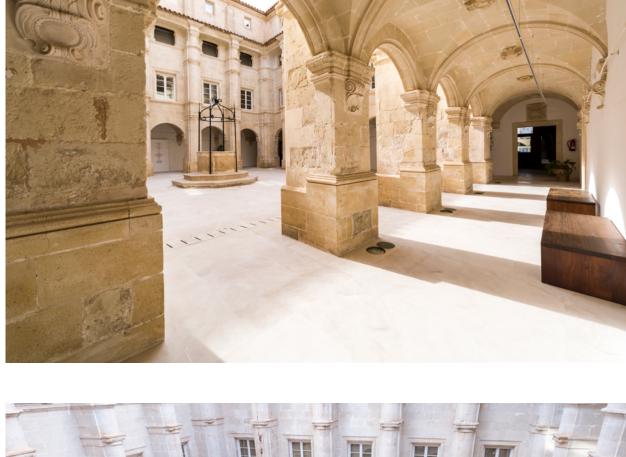

**CLOISTER** 

**CONFERENCE** 

The Museu offers several venues to host your events; concerts, work meetings, children's

**BAR** 

# conventions and various other activities.

The Museu's magnificent cloister is the ideal venue for concerts, small-scale theatre,

**Specifications** · Location: Ground floor • Size: 196 m<sup>2</sup>

- · Equipment included: Stage • Furniture: 130 chairs
- · Capacity: 130 seated, 240 total
- Accessibility: Accessible for individuals with reduced mobility.
- **Rates** • Rates during museum opening hours: €150 full day / €75 half day
- Rates outside museum opening hours: €50/hour