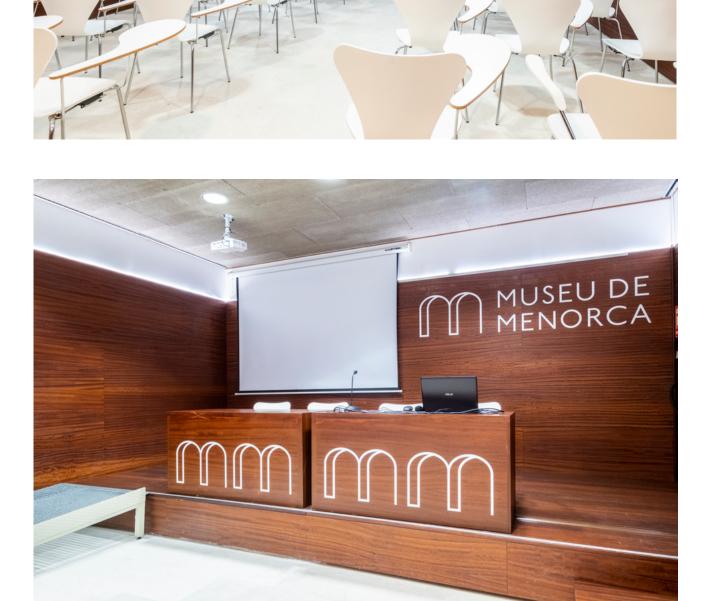

## • Furniture: 70 portable chairs, lecture tables · Accessibility: Accessible for individuals with reduced mobility. Audio induction loop.

MUSEU DE MENORCA

• Equipment included: A/C, sound system, projector, sound/simultaneous translation

• Rates during museum opening hours: €100 full day / €50 half day. · Rates outside museum opening hours: €25/hour.

**Specifications** 

• Size: 68 m<sup>2</sup>

**Rates** 

Location: Ground floor

Capacity: 30 individuals