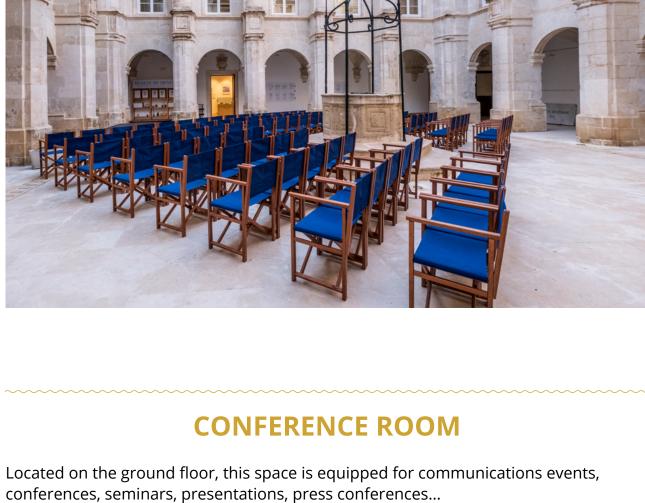

**CLOISTER** 

**CONFERENCE** 

The Museu offers several venues to host your events; concerts, work meetings, children's

**BAR** 

# conventions and various other activities.

The Museu's magnificent cloister is the ideal venue for concerts, small-scale theatre,

**Specifications** · Location: Ground floor • Size: 196 m<sup>2</sup>

- · Equipment included: Stage • Furniture: 130 chairs
- · Capacity: 130 seated, 240 total
- Accessibility: Accessible for individuals with reduced mobility.
- **Rates** • Rates during museum opening hours: €150 full day / €75 half day
- Rates outside museum opening hours: €50/hour