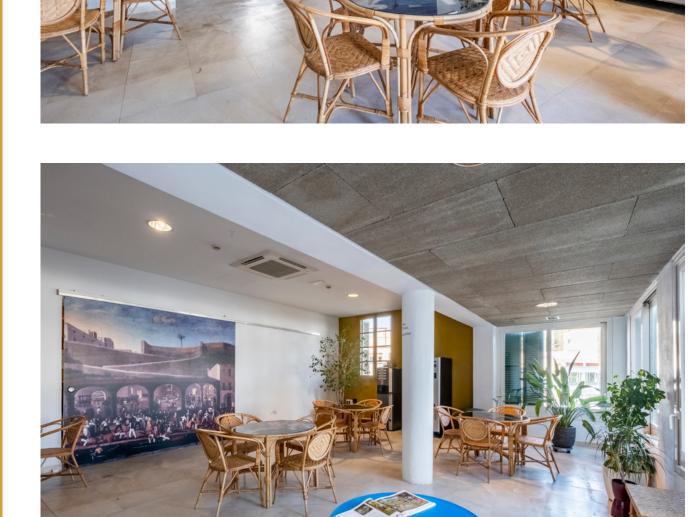

• Furniture: 28 chairs, 6 tables, 14 stools

**Specifications** 

· Size: 50 m<sup>2</sup>

**Rates** 

· Location: Ground floor

· Capacity: 70 seated, 100 standing

station, Internet connection and Wi-Fi.

**BAR** 

Complementary space for breakfast, coffee breaks, and small lunches with catering

services. This venue is ideal for cocktail parties with views over the port of Maó.

• Equipment included: A/C, connexion to Internet and Wi-Fi, small refrigerator, bar.

· Accessibility: Accessible for individuals with reduced mobility

• Rates during museum opening hours: €50 per event • Rates outside museum opening hours: €25/hour